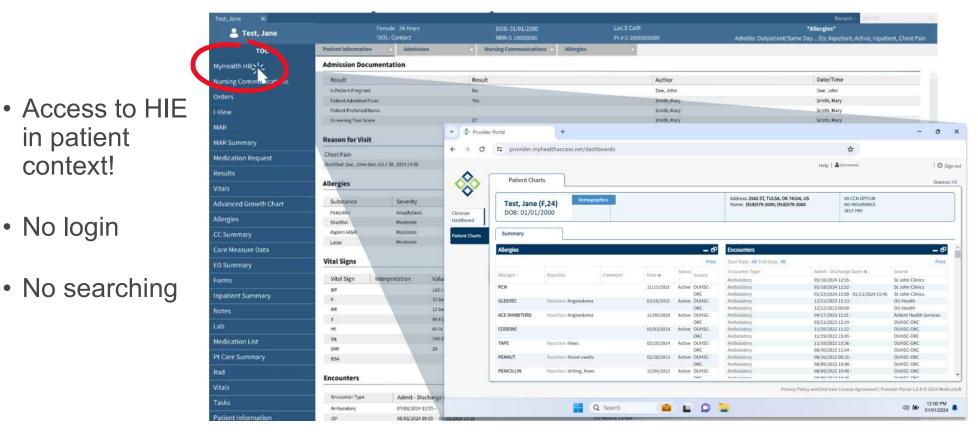

|

### FRAGMENTATION BY EHR VENDOR





#### >1,500 locations serving >130,000 patients daily







MyHealth Access Network

- Find the most complete immediately.
- No need to read separate documents from every org.
- Close loops on referrals.
- Coordinate Care

# SINGLE SIGN-ON

### Pivotal in strategy to increase utilization



| 🚸 Provide       | r Portal                              | +                                    |                                        |                       |          |           |                                           |                            |                                   |            |                                          | -      | - 0       | ×            |
|-----------------|---------------------------------------|--------------------------------------|----------------------------------------|-----------------------|----------|-----------|-------------------------------------------|----------------------------|-----------------------------------|------------|------------------------------------------|--------|-----------|--------------|
| $\rightarrow$ G | 😋