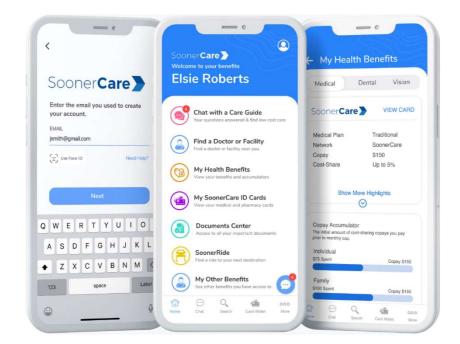

t providers
- Performance in risk- and value-based payment models

### THE OPPORTUNITY AHEAD

# PIVOTAL TIME IN OKLAHOMA HIE

### **Opportunities**

- State Funding for HIE has never been greater
- Cost pressure on Managed Care
- Incentives to get providers connected.
- Never before could most providers connect at no cost!
- In most cases the Provider will be incentivized more than their cost!

### Risks

- Legislature
- High risk of losing funding
- Timely Action by Providers

# HIE IN SUMMARY

- Improved care coordination
  - Enhanced assessment
  - Close gaps in care
  - Enable better follow-up
  - Enhanced care management
- Reduced costs of care
- Address social needs
- Timely access to care and services

# The HIE provides a path to information for healthier outcomes for Oklahomans!



### **HIE VISION**

"Our vision is for all Oklahomans to have a portable health record that can be easily accessed securely and used in care coordination between health care providers across the state to enable healthier Oklahomans."

# **QUESTIONS?**

Stephen Miller, CHCIO Chief Technology Officer OHCA & State Coordinator for Health Information Exchange, Oklahoma Healthcare Authority okshine@okhca.org 405-522-7458

David Kendrick, MD, MPH, FACP Chief Executive Officer, MyHealth Access Network myhealth@myhealthaccess.net 918-236-3434



OKSHINE.Oklahoma.gov Phone: 405-522-7458 Email: okshine@okhca.org

# DISCUSSION