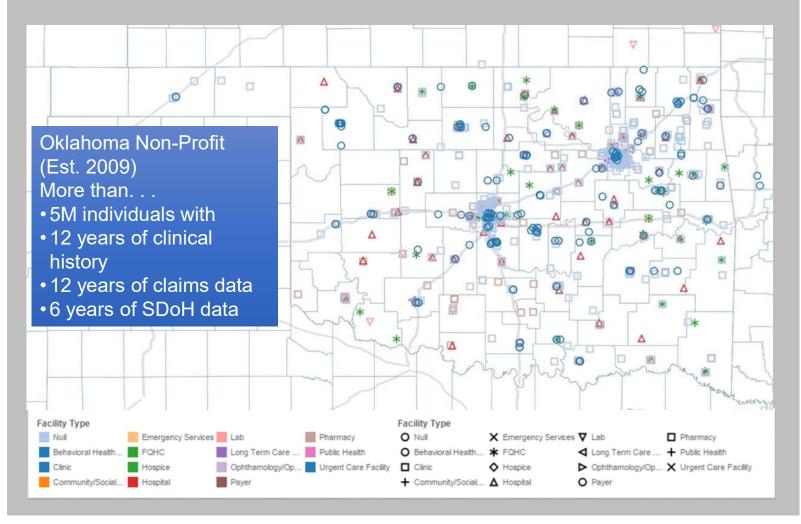

|

### FRAGMENTATION BY EHR VENDOR





#### >1,500 locations serving >130,000 patients daily







MyHealth Access Network

- Find the most complete immediately.
- No need to read separate documents from every org.
- Close loops on referrals.
- Coordinate Care

# SINGLE SIGN-ON

### Pivotal in strategy to increase utilization



| 🚸 Provide       | r Portal                              | +                                    |                                        |                       |          |           |                                           |                            |                                   |            |                                          | -      | - 0       | ×            |
|-----------------|---------------------------------------|--------------------------------------|----------------------------------------|-----------------------|----------|