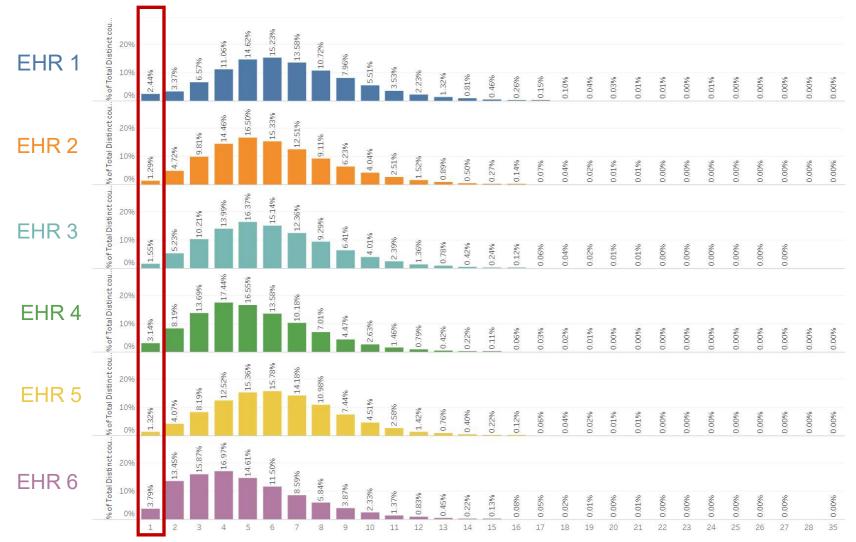

|

### FRAGMENTATION BY EHR VENDOR





#### >1,500 locations serving >130,000 patients daily







MyHealth Access Network

- Find the most complete immediately.
- No need to read separate documents from every org.
- Close loops on referrals.
- Coordinate Care

# SINGLE SIGN-ON

### Pivotal in strategy to increase utilization



| 🚸 Provide       | r Portal                              | +                                    |                                        |                       |          |           |                                           |                            |                                   |            |                                          | -      | - 0       | ×            |
|-----------------|---------------------------------------|--------------------------------------|-----------------