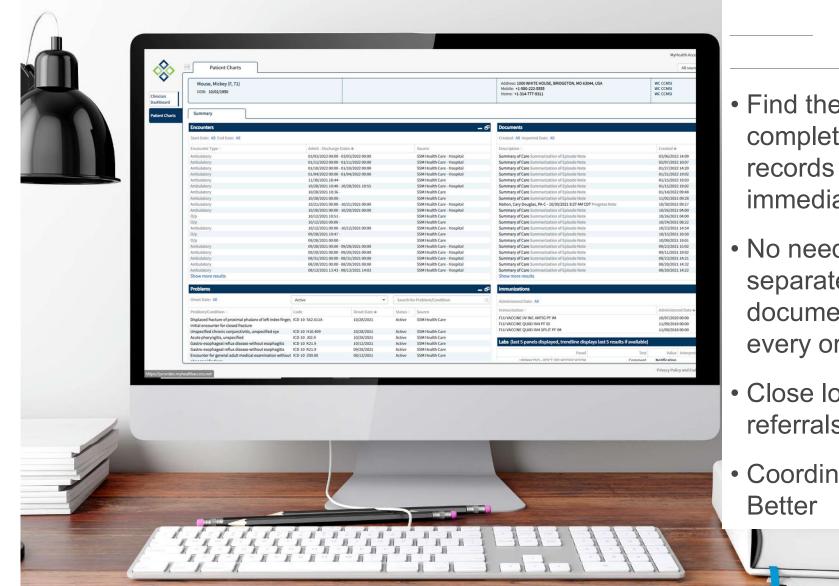

|

### FRAGMENTATION BY EHR VENDOR





#### >1,500 locations serving >130,000 patients daily







MyHealth Access Network

- Find the most complete immediately.
- No need to read separate documents from every org.
- Close loops on referrals.
- Coordinate Care

# SINGLE SIGN-ON

### Pivotal in strategy to increase utilization



| 🚸 Provide       | r Portal                              | +                                    |                                        |                       |          |           |                                           |                            |                                   |            |                                          | -      | - 0       | ×            |
|-----------------|---------------------------------------|--------------------------------------|----------------------------------------|-----------------------|----------|----