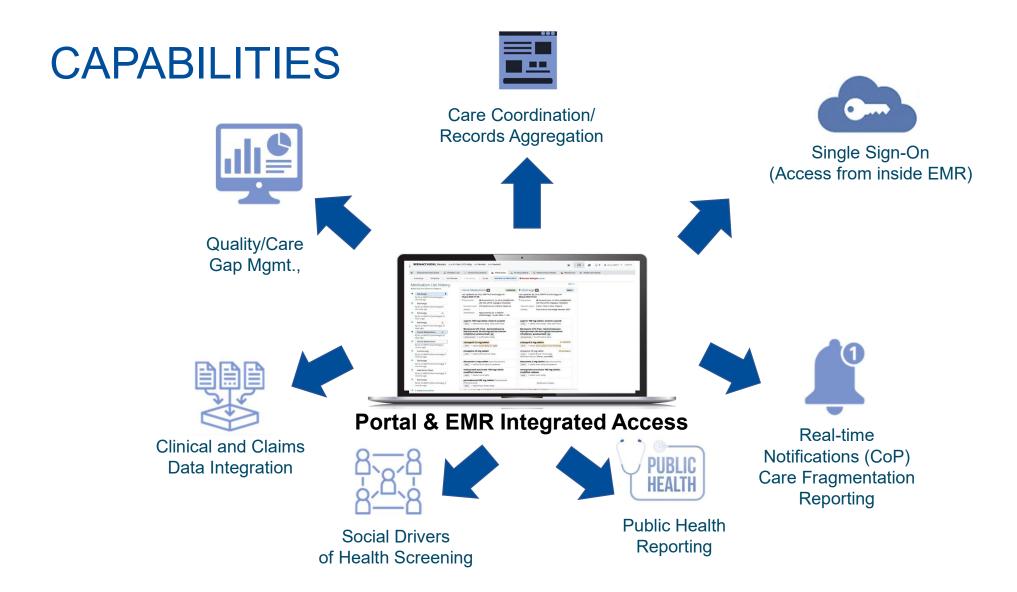

# AGENDA

- Purpose / Why a Health Information Exchange?
- History, Common Questions, HIE Progress & Milestones
- HIE Milestones
- Incentives for HIE Participation
- Progress & Framework
- Capabilities & Coverage
- Additional Value Capabilities
- Opportunity Ahead
- Discussion / Questions