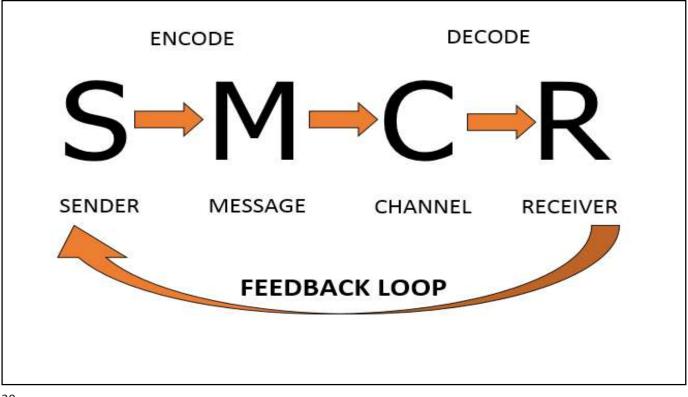

From Reactive to Proactive Mental Health Support

From Emergency-Only to Preventative & Chronic Disease Management

From Manual Claims to Real-Time Benefits Navigation

16

16

※

| Tactics for Better Communication between<br>Cross-Generational Teams                                  |                                                                                                                              |                                                                                                                                                                            |                                                                                                             |                                                                                                                                                      |  |
|-------------------------------------------------------------------------------------------------------|------------------------------------------------------------------------------------------------------------------------------|----------------------------------------------------------------------------------------------------------------------------------------------------------------------------|-------------------------------------------------------------------------------------------------------------|------------------------------------------------------------------------------------------------------------------------------------------------------|--|
| Offer<br>Training                                                                                     | Focus on<br>Trust                                                                                                            | Communicate<br>Effectively                                                                                                                                                 | Celebrate<br>Diversity                                                                                      | Learn from<br>Each Other                                                                                                                             |  |
| Provide<br>workshops on<br>generational<br>differences to<br>enhance<br>understanding<br>and empathy. | Provide<br>opportunities<br>for teams to<br>connect and<br>reinforce the<br>importance of<br>trust among<br>team<br>members. | Remember that<br>you are encoding<br>a message that<br>may be decoded<br>by someone<br>from a different<br>generation.<br>Communicate<br>effectively with<br>this in mind. | Acknowledge<br>and<br>appreciate<br>the unique<br>strengths<br>each<br>generation<br>brings to the<br>table | Older & Younger<br>employees can<br>mentor each<br>other in<br>different ways<br>(e.g. being<br>organizationally<br>vs.<br>technologically<br>savvy) |  |