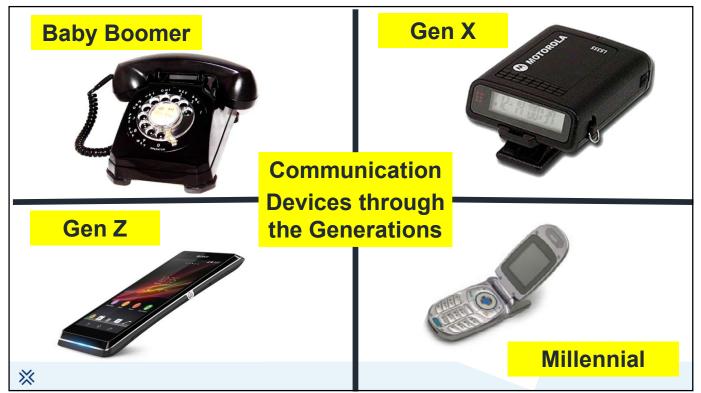

### Generational Dynamics at Work

"Rare photo of a remote control from the 70's"

## Traditionalist.... Born: 1900-1945

- 2 World Wars
- Great Depression
- Pearl Harbor
- Bread Lines
- Sacrifice
- Loyalty
- Honest days work
   for honest days pay
- Fear of another Great Depression

Greatest Invention.....

# Baby Boomers.... Born: 1946-1964

• JFK

- Vietnam War
- Civil Rights
   Movement
- TV

- Competitive
- Work Ethic
- Optimistic
- Don't retire like previous generations

Greatest Invention.....

\*

| Connect Dial-up Connection  |                                                                              | ? 🔀   |  |
|-----------------------------|------------------------------------------------------------------------------|-------|--|
|                             | <b>Internet in 2005</b><br>Millennial (Gen Y) age 9 to 24                    |       |  |
| User name:<br>Password:     | jsmith<br>•••••                                                              |       |  |
| <ul> <li>Me only</li> </ul> | user name and password for the following us<br>y<br>a who uses this computer | iers: |  |
| Diał                        | 4169797703                                                                   | ~     |  |
| Dial                        | Cancel Properties                                                            | ielp  |  |

# Gen Z.... Born: 1997-2010

- iPhone
- Multiple natural disasters
- COVID-19 Pandemic
- Same sex couples can legally marry
- Value Diversity
   and Inclusion
- Independent
- Technology Gurus
- Politically Active
- Mental Health

Greatest Invention.....

※