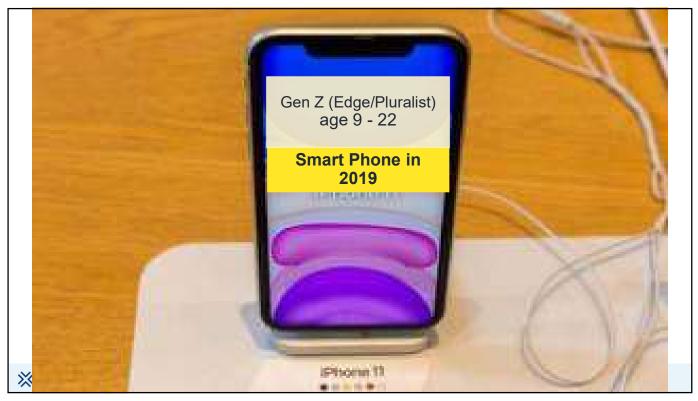

# Gen Z.... Born: 1997-2010

- iPhone
- Multiple natural disasters
- COVID-19 Pandemic
- Same sex couples can legally marry
- Value Diversity
   and Inclusion
- Independent
- Technology Gurus
- Politically Active
- Mental Health