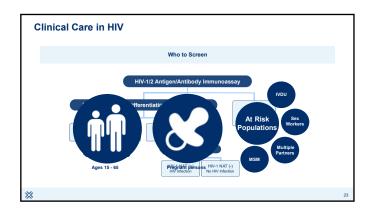

# Clinical Care in HIV - Goal: viral suppression or undetectable viral load - <20-75 copies/mL depending on assay - Monitors response to therapy - Baseline - Recheck in 2-4 weeks from initiation - Every 4-8 weeks until <200 copies/mL (suppression) - Every 3-4 months with continued suppression - Every 6 months with suppression for 2+ years - Isolated "blips" can occur - Transient, not thought to predict failure