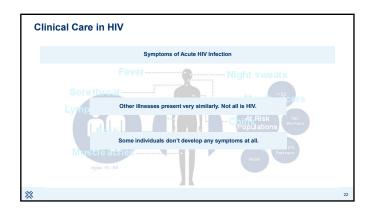

# Clinical Care in HIV - Goal: viral suppression or undetectable viral load - <20-75 copies/mL depending on assay - Monitors response to therapy - Baseline - Recheck in 2-4 weeks from initiation - Every 4-8 weeks until <200 copies/mL (suppression) - Every 3-4 months with continued suppression - Every 6 months with suppression for 2+ years - Isolated "blips" can occur - Transient, not thought to predict failure