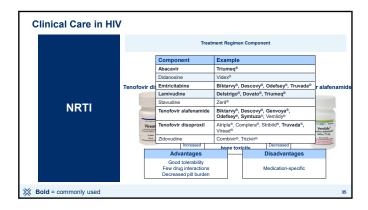

ed & undiagnosed) 1.3% People with HIV who do not know they have it













### HIV in Oklahoma – State Statistics

## HIV in Oklahoma – State Statistics Approximately 7,264 people are living with HIV in Oklahoma in 2022 In 2022, an estimated 394 people acquired HIV in Oklahoma Disproportionate impact in rural Oklahoma HIV in Oklahoma



























# Clinical Care in HIV - Goal: viral suppression or undetectable viral load - <20-75 copies/mL depending on assay - Monitors response to therapy - Baseline - Recheck in 2-4 weeks from initiation - Every 4-8 weeks until <200 copies/mL (suppression) - Every 3-4 months with continued suppression - Every 6 months with suppression for 2+ years - Isolated "blips" can occur - Transient, not thought to predict failure























| Clinical Care in HIV   |                    |                         |               |                           |                                 |           |                                      |          |               |  |
|------------------------|--------------------|-------------------------|---------------|---------------------------|---------------------------------|-----------|--------------------------------------|----------|---------------|--|
|                        |                    |                         | Treatment Re  | egim                      | en Component                    |           |                                      |          |               |  |
|                        |                    | Component<br>Doravirine |               |