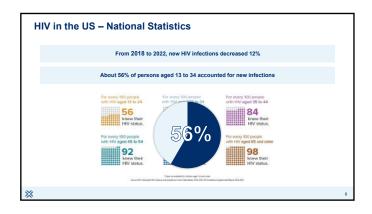

### HIV in the US – National Statistics

### Approximately 1.2 million people in the U.S. have HIV In 2022, an estimated 31,800 people acquired HIV in the U.S. Disproportionate impacts: Gay Bisexual Men who have sex with men (MSM) 1.2 Million Approximately how many people are living with HIV in the US (diagnosed & undiagnosed) 1.3% People with HIV who do not know they have it