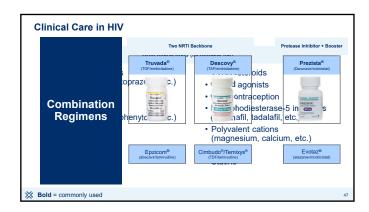

# Clinical Care in HIV - Goal: viral suppression or undetectable viral load - <20-75 copies/mL depending on assay - Monitors response to therapy - Baseline - Recheck in 2-4 weeks from initiation - Every 4-8 weeks until <200 copies/mL (suppression) - Every 3-4 months with continued suppression - Every 6 months with suppression for 2+ years - Isolated "blips" can occur - Transient, not thought to predict failure