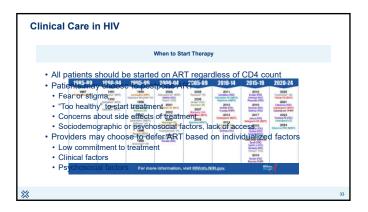

# Clinical Care in HIV - Goal: viral suppression or undetectable viral load - <20-75 copies/mL depending on assay - Monitors response to therapy - Baseline - Recheck in 2-4 weeks from initiation - Every 4-8 weeks until <200 copies/mL (suppression) - Every 3-4 months with continued suppression - Every 6 months with suppression for 2+ years - Isolated "blips" can occur - Transient, not thought to predict failure