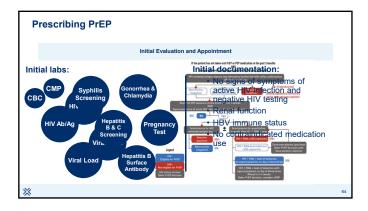

erapy with fostemsavir, ibalizumab or enroll in clinical trial | mplex |
| *                                                                                                                                                                                                                                                                                                                                                                                                                                                                                                                                                                                                                                                                                                               |       |































### **Continued Care & Follow Up**

### Counseling Continue with routine appointments for counseling and routine testing Counseling points: PrEP adherence – no consensus on timing of maximal protection Blood: 20 days Cervicovaginal tissue: 20 days Rectal tissue: 7 days

**Continued Care & Follow Up** 

Safe sex practices

Reassess HIV exposures and consideration for cessation if applicable

| Continued Care & Follow Up