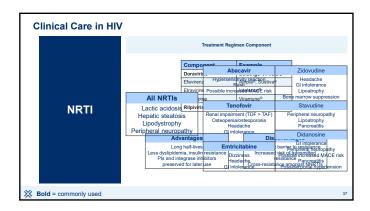

| Clinical Care in HIV   |                    |                         |               |                           |                                 |           |                                      |          |               |  |
|------------------------|--------------------|-------------------------|---------------|---------------------------|---------------------------------|-----------|--------------------------------------|----------|---------------|--|
|                        |                    |                         | Treatment Re  | egim                      | en Component                    |           |                                      |          |               |  |
|                        |                    | Component<br>Doravirine |               |                           | Example  Delstrigo®, Pifeltro®  |           | ]                                    |          |               |  |
|                        |                    |                         |               |                           |                                 |           | ]                                    |          |               |  |
|                        |                    | Efaviren:               |               | -                         | Atripla®, Sustiva               | 8         | - Ffavirenz                          |          |               |  |
|                        |                    | Etravirin               | 9             | т.                        | Intelence®                      |           | Neuropsychiatric                     |          |               |  |
|                        | All NNRTIs         |                         |               | -                         | Viramune®                       |           | Teratogenic                          |          |               |  |
| NNRTI                  | Rash (SJS)         | Rilpiviri               |               | _                         | Cabenuva®, Od                   | efsey®    | Dyslipidemia                         |          |               |  |
|                        | Hepatotoxicity     |                         | R             | ilpiv                     | ririne                          |           | Nevirapine                           |          |               |  |
|                        | Drug-drug interact |                         |               |                           | pression<br>ure with high VL or |           | Increased rash ris<br>Hepatotoxicity | k        |               |  |
|                        | Advantages         |                         |               | low (                     |                                 | advant    |                                      |          |               |  |
|                        | Long half-lives    |                         |               |                           |                                 |           | to resistance                        |          |               |  |
|                        | Less dyslipiden    | nia, insulir            | resistance    |                           | Increased                       | d risk of | transmitted                          |          |               |  |
|                        |                    |                         | Pls and integ | egrase inf<br>d for later |                                 |           |                                      | resistan | nongst NNRTIs |  |
|                        | preserve           | a ioi latei             | 400           |                           | 0.033-103130                    | arioo dii | iongot resett 118                    |          |               |  |
|                        |                    |                         |               |                           |                                 |           |                                      |          |               |  |
|                        |                    |                         |               |                           |                                 |           |                                      |          |               |  |
| ■ Bold = commonly used |                    |                         |               |                           |                                 |           |                                      | 38       |               |  |