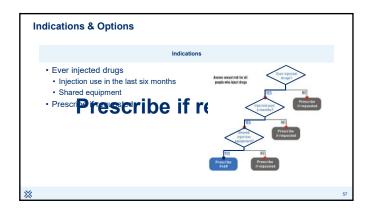

|                                                                                                                                          | • |
|------------------------------------------------------------------------------------------------------------------------------------------|---|
|                                                                                                                                          |   |
|                                                                                                                                          |   |
|                                                                                                                                          |   |
|                                                                                                                                          |   |
| HIV Facts, Prevention and Care                                                                                                           |   |
| Micah Derby, DO AAHIVS                                                                                                                   |   |
|                                                                                                                                          |   |
|                                                                                                                                          | - |
|                                                                                                                                          |   |
| EXPLORE HEALTHCARE SUMMIT                                                                                                                |   |
| HEALTHOARE SOMMIT                                                                                                                        |   |
|                                                                                                                                          |   |
|                                                                                                                                          |   |
|                                                                                                                                          |   |
|                                                                                                                                          |   |
|                                                                                                                                          |   |
|                                                                                                                                          |   |
|                                                                                                                                          |   |
| Learning Objectives                                                                                                                      |   |
| Be informed of facts surrounding HIV in the US and Oklahoma                                                                              |   |
| Identify symptoms related to HIV infection                                                                                               |   |
| Understand the screening indications and diagnostic algorithm of HIV     Be able to summarize treatment options and clinical care in HIV |   |
| <ul> <li>List indications for pre-exposure prophylaxis (PrEP) to HIV</li> </ul>                                                          |   |
| Describe efficacy data in various populations at risk for HIV     Construct an appropriate PrEP plan for a patient                       |   |
| Identify appropriate follow up for a PrEP patient                                                                                        |   |
|                                                                                                                                          |   |
|                                                                                                                                          |   |
|                                                                                                                                          |   |
| ** 2                                                                                                                                     |   |
|                                                                                                                                          |   |
|                                                                                                                                          |   |
|                                                                                                                                          |   |
|                                                                                                                                          |   |
|                                                                                                                                          |   |
|                                                                                                                                          |   |
|                                                                                                                                          |   |
|                                                                                                                                          |   |
|                                                                                                                                          | - |
|                                                                                                                                          |   |
|                                                                                                                                          |   |
|                                                                                                                                          |   |
| LIN                                                                                                                                      |   |
| HIV                                                                                                                                      |   |
| HIV in the US - National Statistics                                                                                                      |   |
| HIV in Oklahoma – State Statistics                                                                                                       |   |
| Clinical Presentation and Care in HIV                                                                                                    |   |
|                                                                                                                                          |   |