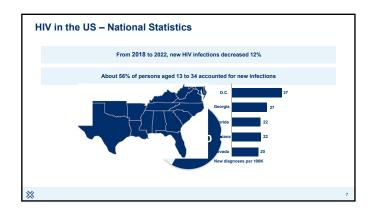

### HIV in the US – National Statistics

### Approximately 1.2 million people in the U.S. have HIV In 2022, an estimated 31,800 people acquired HIV in the U.S. Disproportionate impacts: Gay Bisexual Men who have sex with men (MSM) 1.2 Million Approximately how many people are living with HIV in the US (diagnosed & undiagnosed) 1.3% People with HIV who do not know they have it