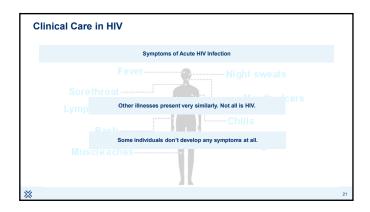

# Clinical Care in HIV - Goal: viral suppression or undetectable viral load - <20-75 copies/mL depending on assay - Monitors response to therapy - Baseline - Recheck in 2-4 weeks from initiation - Every 4-8 weeks until <200 copies/mL (suppression) - Every 3-4 months with continued suppression - Every 6 months with suppression for 2+ years - Isolated "blips" can occur - Transient, not thought to predict failure