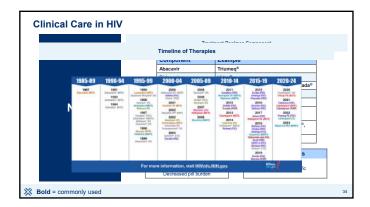

osed & undiagnosed) 1.3% People with HIV who do not know they have it













### HIV in Oklahoma – State Statistics

## HIV in Oklahoma – State Statistics Approximately 7,264 people are living with HIV in Oklahoma in 2022 In 2022, an estimated 394 people acquired HIV in Oklahoma Disproportionate impact in rural Oklahoma HIV in Oklahoma



























# Clinical Care in HIV - Goal: viral suppression or undetectable viral load - <20-75 copies/mL depending on assay - Monitors response to therapy - Baseline - Recheck in 2-4 weeks from initiation - Every 4-8 weeks until <200 copies/mL (suppression) - Every 3-4 months with continued suppression - Every 6 months with suppression for 2+ years - Isolated "blips" can occur - Transient, not thought to predict failure























| Clinical Care in HIV   |                    |                         |               |                           |                                 |           |                                      |          |               |  |
|------------------------|--------------------|-------------------------|---------------|---------------------------|---------------------------------|-----------|--------------------------------------|----------|---------------|--|
|                        |                    |                         | Treatment Re  | egim                      | en Component                    |           |                                      |          |               |  |
|                        |                    | Component<br>Doravirine |               |