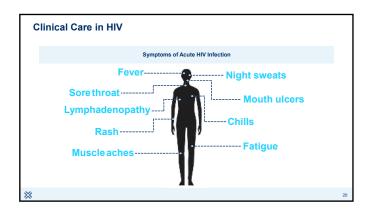

# Clinical Care in HIV - Goal: viral suppression or undetectable viral load - <20-75 copies/mL depending on assay - Monitors response to therapy - Baseline - Recheck in 2-4 weeks from initiation - Every 4-8 weeks until <200 copies/mL (suppression) - Every 3-4 months with continued suppression - Every 6 months with suppression for 2+ years - Isolated "blips" can occur - Transient, not thought to predict failure