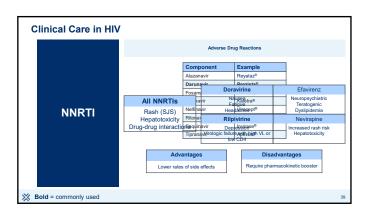

| Clinical Care in HIV   |                    |                         |               |                           |                                 |           |                                      |          |               |  |
|------------------------|--------------------|-------------------------|---------------|---------------------------|---------------------------------|-----------|--------------------------------------|----------|---------------|--|
|                        |                    |                         | Treatment Re  | egim                      | en Component                    |           |                                      |          |               |  |
|                        |                    | Component<br>Doravirine |               |                           | Example  Delstrigo®, Pifeltro®  |           | ]                                    |          |               |  |
|                        |                    |                         |               |                           |                                 |           | ]                                    |          |               |  |
|                        |                    | Efaviren:               |               | -                         | Atripla®, Sustiva               | 8         | - Ffavirenz                          |          |               |  |
|                        |                    | Etravirin               | 9             | т.                        | Intelence®                      |           | Neuropsychiatric                     |          |               |  |
|                        | All NNRTIs         |                         |               | -                         | Viramune®                       |           | Teratogenic                          |          |               |  |
| NNRTI                  | Rash (SJS)         | Rilpiviri               |               | _                         | Cabenuva®, Od                   | efsey®    | Dyslipidemia                         |          |               |  |
|                        | Hepatotoxicity     |                         | R             | ilpiv                     | ririne                          |           | Nevirapine                           |          |               |  |
|                        | Drug-drug interact |                         |               |                           | pression<br>ure with high VL or |           | Increased rash ris<br>Hepatotoxicity | k        |               |  |
|                        | Advantages         |                         |               | low (                     |                                 | advant    |                                      |          |               |  |
|                        | Long half-lives    |                         |               |                           |                                 |           | to resistance                        |          |               |  |
|                        | Less dyslipiden    | nia, insulir            | resistance    |                           | Increased                       | d risk of | transmitted                          |          |               |  |
|                        |                    |                         | Pls and integ | egrase inf<br>d for later |                                 |           |                                      | resistan | nongst NNRTIs |  |
|                        | preserve           | a ioi latei             | 400           |                           | 0.033-103130                    | arioo dii | iongot resett 118                    |          |               |  |
|                        |                    |                         |               |                           |                                 |           |                                      |          |               |  |
|                        |                    |                         |               |                           |                                 |           |                                      |          |               |  |
| ■ Bold = commonly used |                    |                         |               |                           |                                 |           |                                      | 38       |               |  |