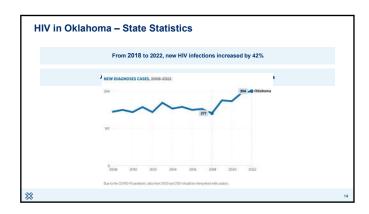

### HIV in Oklahoma – State Statistics

## HIV in Oklahoma – State Statistics Approximately 7,264 people are living with HIV in Oklahoma in 2022 In 2022, an estimated 394 people acquired HIV in Oklahoma Disproportionate impact in rural Oklahoma HIV in Oklahoma