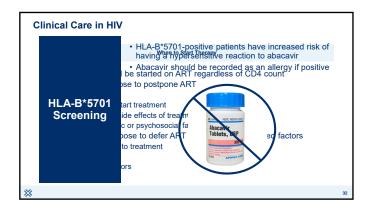

iagnosed & undiagnosed) 1.3% People with HIV who do not know they have it













### HIV in Oklahoma – State Statistics

## HIV in Oklahoma – State Statistics Approximately 7,264 people are living with HIV in Oklahoma in 2022 In 2022, an estimated 394 people acquired HIV in Oklahoma Disproportionate impact in rural Oklahoma HIV in Oklahoma



























# Clinical Care in HIV - Goal: viral suppression or undetectable viral load - <20-75 copies/mL depending on assay - Monitors response to therapy - Baseline - Recheck in 2-4 weeks from initiation - Every 4-8 weeks until <200 copies/mL (suppression) - Every 3-4 months with continued suppression - Every 6 months with suppression for 2+ years - Isolated "blips" can occur - Transient, not thought to predict failure























| Clinical Care in HIV   |                    |                         |               |                           |                                 |           |                                      |          |               |  |
|------------------------|--------------------|-------------------------|---------------|---------------------------|---------------------------------|-----------|--------------------------------------|----------|---------------|--|
|                        |                    |                         | Treatment Re  | egim                      | en Component                    |           |                                      |          |               |  |
|                        |                    | Component<br>Doravirine |               |