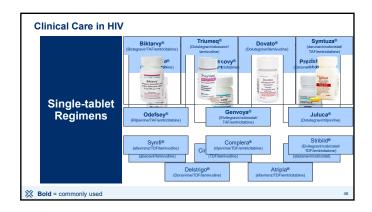

# Clinical Care in HIV - Goal: viral suppression or undetectable viral load - <20-75 copies/mL depending on assay - Monitors response to therapy - Baseline - Recheck in 2-4 weeks from initiation - Every 4-8 weeks until <200 copies/mL (suppression) - Every 3-4 months with continued suppression - Every 6 months with suppression for 2+ years - Isolated "blips" can occur - Transient, not thought to predict failure