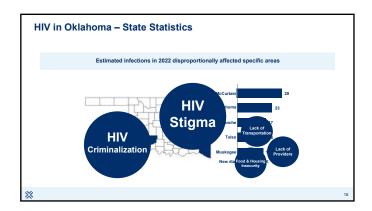

### HIV in Oklahoma – State Statistics

## HIV in Oklahoma – State Statistics Approximately 7,264 people are living with HIV in Oklahoma in 2022 In 2022, an estimated 394 people acquired HIV in Oklahoma Disproportionate impact in rural Oklahoma HIV in Oklahoma