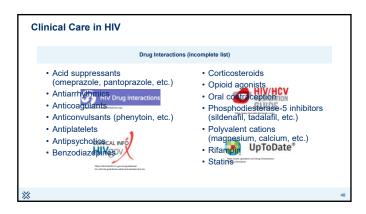

| Clinical Care in HIV                                                                                                                                                                                                                                                                                                                                                                                                          |    |
|-------------------------------------------------------------------------------------------------------------------------------------------------------------------------------------------------------------------------------------------------------------------------------------------------------------------------------------------------------------------------------------------------------------------------------|----|
| Drug Interactions (incomplete list)                                                                                                                                                                                                                                                                                                                                                                                           |    |
| Definition: inability to achieve or maintain viral suppression  Carefully assess cause of virologic failure Evaluation HIV Drug Interactions to the person is on therapy discontinuation  Develop new regimen with two, preferably three, fully active agents Goal is to: Alternativ Cunical INFO nize toxicity, preserve CD4 UpToDate*  Can initiate sauvage merapy with fostemsavir, ibalizumab or enroll in clinical trial |    |
| *                                                                                                                                                                                                                                                                                                                                                                                                                             | 49 |

| Clinical Care in HIV                                                                                                                                                                                                                                                                                                                                                                                                                                                                                                                                                                                                                                                                                            |       |
|-----------------------------------------------------------------------------------------------------------------------------------------------------------------------------------------------------------------------------------------------------------------------------------------------------------------------------------------------------------------------------------------------------------------------------------------------------------------------------------------------------------------------------------------------------------------------------------------------------------------------------------------------------------------------------------------------------------------|-------|
| Virologic Failure                                                                                                                                                                                                                                                                                                                                                                                                                                                                                                                                                                                                                                                                                               |       |
| Definition: inability to achieve or maintain viral suppression  Cal Count Carlefully assess cause of virologic failure  Levaluate nonadherence, drug interactions, social barriers, food requirements finished to copie min.  Resistance testing should occur while the person is on therapy or within 4 weeks for the continuation  Production of the continuation  (MAC)  Production of the continuation  (MAC)  Production of the continuation  (MAC)  Production of the continuation  Can initiate salvage therapy with fostemsavir, ibalizumab or enroll in clinical trial | mplex |
| *                                                                                                                                                                                                                                                                                                                                                                                                                                                                                                                                                                                                                                                                                                               |       |