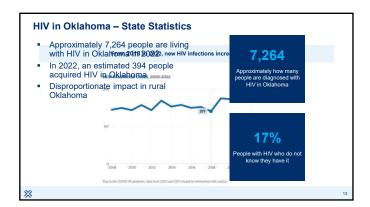

### HIV in Oklahoma – State Statistics

## HIV in Oklahoma – State Statistics Approximately 7,264 people are living with HIV in Oklahoma in 2022 In 2022, an estimated 394 people acquired HIV in Oklahoma Disproportionate impact in rural Oklahoma HIV in Oklahoma