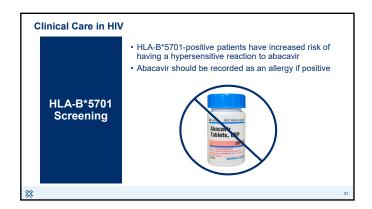

(diagnosed & undiagnosed) 1.3% People with HIV who do not know they have it













### HIV in Oklahoma – State Statistics

## HIV in Oklahoma – State Statistics Approximately 7,264 people are living with HIV in Oklahoma in 2022 In 2022, an estimated 394 people acquired HIV in Oklahoma Disproportionate impact in rural Oklahoma HIV in Oklahoma



























# Clinical Care in HIV - Goal: viral suppression or undetectable viral load - <20-75 copies/mL depending on assay - Monitors response to therapy - Baseline - Recheck in 2-4 weeks from initiation - Every 4-8 weeks until <200 copies/mL (suppression) - Every 3-4 months with continued suppression - Every 6 months with suppression for 2+ years - Isolated "blips" can occur - Transient, not thought to predict failure























| Clinical Care in HIV   |                    |                         |               |                           |                                 |           |                                      |          |               |  |
|------------------------|--------------------|-------------------------|---------------|---------------------------|---------------------------------|-----------|--------------------------------------|----------|---------------|--|
|                        |                    |                         | Treatment Re  | egim                      | en Component                    |           |                                      |          |               |  |
|                        |                    | Component<br>Doravirine |