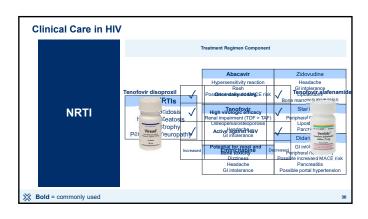

& undiagnosed) 1.3% People with HIV who do not know they have it













### HIV in Oklahoma – State Statistics

## HIV in Oklahoma – State Statistics Approximately 7,264 people are living with HIV in Oklahoma in 2022 In 2022, an estimated 394 people acquired HIV in Oklahoma Disproportionate impact in rural Oklahoma HIV in Oklahoma



























# Clinical Care in HIV - Goal: viral suppression or undetectable viral load - <20-75 copies/mL depending on assay - Monitors response to therapy - Baseline - Recheck in 2-4 weeks from initiation - Every 4-8 weeks until <200 copies/mL (suppression) - Every 3-4 months with continued suppression - Every 6 months with suppression for 2+ years - Isolated "blips" can occur - Transient, not thought to predict failure























| Clinical Care in HIV   |                    |                         |               |                           |                                 |           |                                      |          |               |  |
|------------------------|--------------------|-------------------------|---------------|---------------------------|---------------------------------|-----------|--------------------------------------|----------|---------------|--|
|                        |                    |                         | Treatment Re  | egim                      | en Component                    |           |                                      |          |               |  |
|                        |                    | Component<br>Doravirine |               |