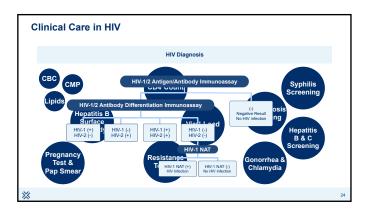

# Clinical Care in HIV - Goal: viral suppression or undetectable viral load - <20-75 copies/mL depending on assay - Monitors response to therapy - Baseline - Recheck in 2-4 weeks from initiation - Every 4-8 weeks until <200 copies/mL (suppression) - Every 3-4 months with continued suppression - Every 6 months with suppression for 2+ years - Isolated "blips" can occur - Transient, not thought to predict failure