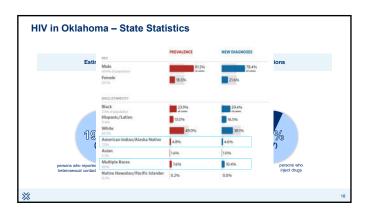

### HIV in Oklahoma – State Statistics

## HIV in Oklahoma – State Statistics Approximately 7,264 people are living with HIV in Oklahoma in 2022 In 2022, an estimated 394 people acquired HIV in Oklahoma Disproportionate impact in rural Oklahoma HIV in Oklahoma