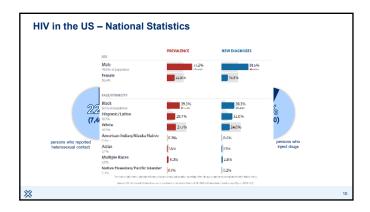

### HIV in the US – National Statistics

### Approximately 1.2 million people in the U.S. have HIV In 2022, an estimated 31,800 people acquired HIV in the U.S. Disproportionate impacts: Gay Bisexual Men who have sex with men (MSM) 1.2 Million Approximately how many people are living with HIV in the US (diagnosed & undiagnosed) 1.3% People with HIV who do not know they have it