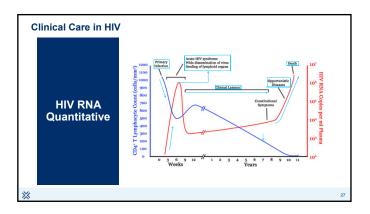

# Clinical Care in HIV - Goal: viral suppression or undetectable viral load - <20-75 copies/mL depending on assay - Monitors response to therapy - Baseline - Recheck in 2-4 weeks from initiation - Every 4-8 weeks until <200 copies/mL (suppression) - Every 3-4 months with continued suppression - Every 6 months with suppression for 2+ years - Isolated "blips" can occur - Transient, not thought to predict failure