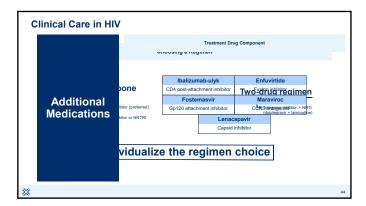

# Clinical Care in HIV - Goal: viral suppression or undetectable viral load - <20-75 copies/mL depending on assay - Monitors response to therapy - Baseline - Recheck in 2-4 weeks from initiation - Every 4-8 weeks until <200 copies/mL (suppression) - Every 3-4 months with continued suppression - Every 6 months with suppression for 2+ years - Isolated "blips" can occur - Transient, not thought to predict failure