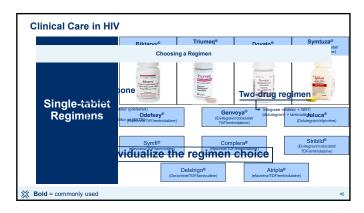

# Clinical Care in HIV - Goal: viral suppression or undetectable viral load - <20-75 copies/mL depending on assay - Monitors response to therapy - Baseline - Recheck in 2-4 weeks from initiation - Every 4-8 weeks until <200 copies/mL (suppression) - Every 3-4 months with continued suppression - Every 6 months with suppression for 2+ years - Isolated "blips" can occur - Transient, not thought to predict failure