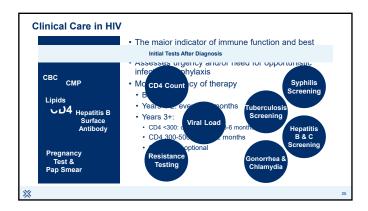

# Clinical Care in HIV - Goal: viral suppression or undetectable viral load - <20-75 copies/mL depending on assay - Monitors response to therapy - Baseline - Recheck in 2-4 weeks from initiation - Every 4-8 weeks until <200 copies/mL (suppression) - Every 3-4 months with continued suppression - Every 6 months with suppression for 2+ years - Isolated "blips" can occur - Transient, not thought to predict failure