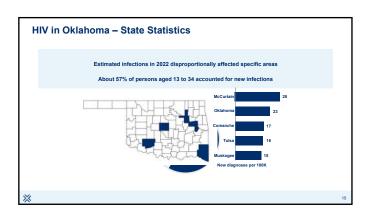

### HIV in Oklahoma – State Statistics

## HIV in Oklahoma – State Statistics Approximately 7,264 people are living with HIV in Oklahoma in 2022 In 2022, an estimated 394 people acquired HIV in Oklahoma Disproportionate impact in rural Oklahoma HIV in Oklahoma