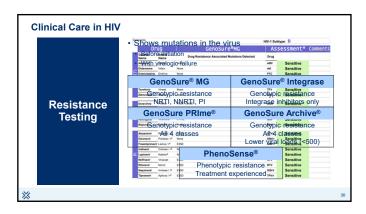

| Clinical Care in HIV                                                                                                                                                                                                                                                                                                                                                                                                                                                                                                                                                                                                                                                                                            |       |
|-----------------------------------------------------------------------------------------------------------------------------------------------------------------------------------------------------------------------------------------------------------------------------------------------------------------------------------------------------------------------------------------------------------------------------------------------------------------------------------------------------------------------------------------------------------------------------------------------------------------------------------------------------------------------------------------------------------------|-------|
| Virologic Failure                                                                                                                                                                                                                                                                                                                                                                                                                                                                                                                                                                                                                                                                                               |       |
| Definition: inability to achieve or maintain viral suppression  Cal Count Carlefully assess cause of virologic failure  Levaluate nonadherence, drug interactions, social barriers, food requirements finished to copie min.  Resistance testing should occur while the person is on therapy or within 4 weeks for the continuation  Production of the continuation  (MAC)  Production of the continuation  (MAC)  Production of the continuation  (MAC)  Production of the continuation  Can initiate salvage therapy with fostemsavir, ibalizumab or enroll in clinical trial | mplex |
| *                                                                                                                                                                                                                                                                                                                                                                                                                                                                                                                                                                                                                                                                                                               |       |