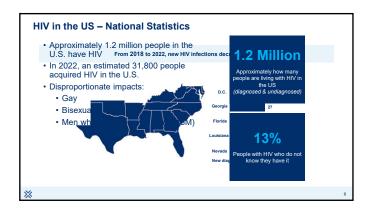

### HIV in the US – National Statistics

### Approximately 1.2 million people in the U.S. have HIV In 2022, an estimated 31,800 people acquired HIV in the U.S. Disproportionate impacts: Gay Bisexual Men who have sex with men (MSM) 1.2 Million Approximately how many people are living with HIV in the US (diagnosed & undiagnosed) 1.3% People with HIV who do not know they have it