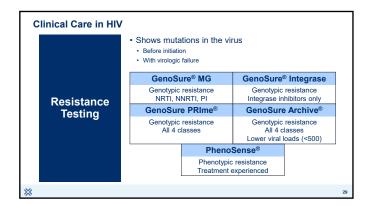

| Clinical Care in HIV                                                                                                                                                                                                                                                                                                                                                                                                                                                                                                                                                                                                                                                                                            |       |
|-----------------------------------------------------------------------------------------------------------------------------------------------------------------------------------------------------------------------------------------------------------------------------------------------------------------------------------------------------------------------------------------------------------------------------------------------------------------------------------------------------------------------------------------------------------------------------------------------------------------------------------------------------------------------------------------------------------------|-------|
| Virologic Failure                                                                                                                                                                                                                                                                                                                                                                                                                                                                                                                                                                                                                                                                                               |       |
| Definition: inability to achieve or maintain viral suppression  Cal Count Carlefully assess cause of virologic failure  Levaluate nonadherence, drug interactions, social barriers, food requirements finished to copie min.  Resistance testing should occur while the person is on therapy or within 4 weeks for the continuation  Production of the continuation  (MAC)  Production of the continuation  (MAC)  Production of the continuation  (MAC)  Production of the continuation  Can initiate salvage therapy with fostemsavir, ibalizumab or enroll in clinical trial | mplex |
| *                                                                                                                                                                                                                                                                                                                                                                                                                                                                                                                                                                                                                                                                                                               |       |