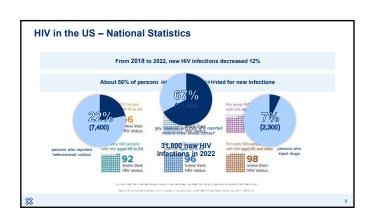

### HIV in the US – National Statistics

### Approximately 1.2 million people in the U.S. have HIV In 2022, an estimated 31,800 people acquired HIV in the U.S. Disproportionate impacts: Gay Bisexual Men who have sex with men (MSM) 1.2 Million Approximately how many people are living with HIV in the US (diagnosed & undiagnosed) 1.3% People with HIV who do not know they have it