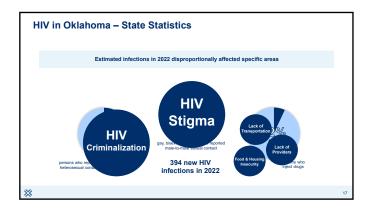

### HIV in Oklahoma – State Statistics

## HIV in Oklahoma – State Statistics Approximately 7,264 people are living with HIV in Oklahoma in 2022 In 2022, an estimated 394 people acquired HIV in Oklahoma Disproportionate impact in rural Oklahoma HIV in Oklahoma