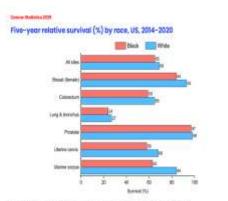

| nue Malitika (201                          |            |                                             |           |
|--------------------------------------------|------------|---------------------------------------------|-----------|
| ends in five-year relative survival (%), ( | 15, 1975-2 | 020                                         |           |
|                                            |            |                                             |           |
| Site                                       | 1975-77    | 1995-07                                     | 2854-2829 |
| Al skes                                    | 40         | 63                                          | - 69      |
| Breast (Pentale)                           | 75         | 87                                          | - 91      |
| Colon & recture                            | 50         | .01                                         | 64        |
| Leukentia                                  | 34         | 45                                          | 67        |
| Liver & intrahepatic bile duct             | 34         | 7                                           | 22        |
| Long & bronchus                            | 52         | 15                                          | 27        |
| Melanoma of the skin                       | 82         | 91                                          | .94       |
| Non-Hodgkin lymphoma                       | 47         | 41<br>46<br>15<br>15<br>10<br>36<br>47<br>4 | 74        |
| Overy                                      | 34         | 43                                          | 51        |
| Pencreat                                   | 34<br>3    | 4                                           | 15        |
| Prostate                                   | 65         | BT                                          | 9T        |
| Uterine cervix                             | 89         | 78                                          | 67        |
| Literine comot                             | 87         | 24                                          | 81        |

### Cince Melalici 2011

Trends in five-year relative survival (%), US, 1975-2020

### America Cancer Secrety

| Ste                            | 1975-77 | 1995-07 | 3854-202 |
|--------------------------------|---------|---------|----------|
| Alsies                         | 49      | 63      | - 69     |
| Breast (feritale)              | 75      | 87      | - 91     |
| Colon & recture                | 50.     | 41      | 64       |
| Leukentia                      | 34      | 48      | éT       |
| Liver & intrahepatic bile duct | 3       | 2       | 22       |
| Long & bronchus                | 12      | 15      | 27       |
| Melanoma of the skin           | 82      | 91      | .94      |
| Non-Hodgkin lymphoma           | 47      | - 56    | 74       |
| Overy                          | н       | -43     | 31       |
| Pencreat                       | 3       | 4       | 18       |
| Prostate                       | 65      | 87      | \$T      |
| Uterine cervix                 | 69      | 73      | 67       |
| Uterine corput                 | 87      | 34      | 81       |