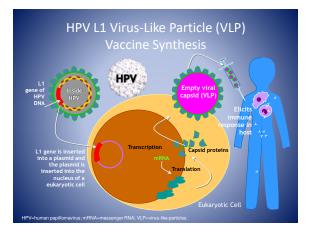

## Gardasil – Merck HPV 6, 11, 16, 18 vaccine SKB HPV 16-18

- FDA approved- females and males
- 9-45 yrs
- Target age 9
- Health Dept+CDC make it free
- AGE <18 VFC