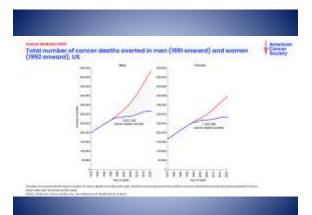

## Important News from the Data

- Cancer incidence is Increasing in Women
- Dramatically increasing in women under 50 yr
- Endometrial cancer is the only cancer increasing in incidence and mortality
- Endometrial cancer deaths > ovary
- Cancer prevention is feasible
  - cervix, endometrial, colon, ovary, HPV related CA
  - Disparities exist in mortality-Blacks and Native/Al