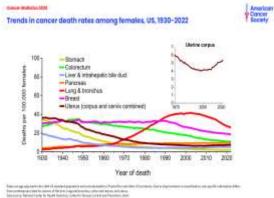

New yorigi stated to the DMLC receipting state of advantice data in comparing. New York data is desirally and here add to 2020. Annual Annual Annual Science of Section and Section 2020.

Secon Referen IDM Trends in cancer incidence rates among females, US, 1979–2028