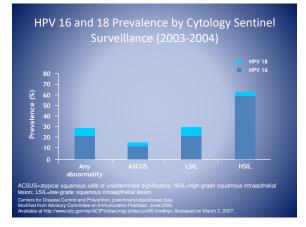

Prevalence of HPV type in cases of adenocarcinonma (%) 60 50 43% 40 32% 30 20 10 4% 0 HPV 16 HPV 18 HPV 45 Multiple types HPV DNA was detected in 93% of patients with cerv Castellsague X et al. J Natl Cancer Inst. 2006;98:303-315.