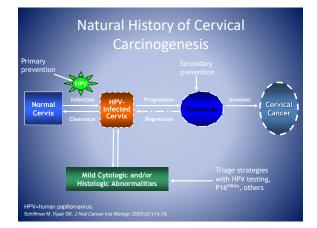

### Limitations of Secondary Prevention

- Screening compliance
- Identifying true precursors from 3 million ASC and LSIL smears per year in the US
- Over treatment of patients with trivial lesions
- All of these problems are overcome if primary prevention with vaccines works

# Impact on Screening

- 25 years
  - HPV 16 50-60%
- Decrease in CIN 3
- ASC/LSIL continue with less CIN 3
- Decrease in cost-effectiveness of cervical cytology and colpo