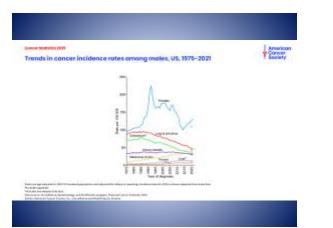

Demostr Mediatics 2011

Trends in cancer incidence rates among males, US, 1975-2021

American Cancer Society

Henrich gestellen Nache senter Nache senter Machen de Landers auf bestellt angest. Nache (estat. 201 Manuer auf de Landers auf bestellt angest (soner Landers auf de Landers auf bestellt angest (soner