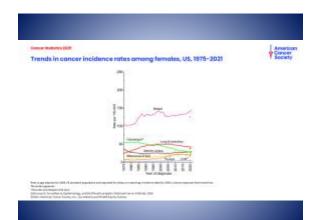

New yorigi stated to the DMLC receipting state of advantice data in comparing. New York data is desirally and here add to 2020. Annual Annual Annual Science of Section and Section 2020.

Secon Referen IDM Trends in cancer incidence rates among females, US, 1979–2028