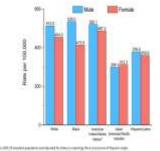

| tince itsistatu bitti                |           |                            |        |          |                                          |         | America             |
|--------------------------------------|-----------|----------------------------|--------|----------|------------------------------------------|---------|---------------------|
| stimated number of                   | at new ce | oncer                      | deaths | in the L | IS in 2025                               |         | P Cancer<br>Society |
|                                      |           |                            |        |          |                                          |         |                     |
| Male                                 |           |                            |        |          | Ferale                                   |         |                     |
| Long is lowechin                     | 64,219    | 26%                        |        |          | Long & Isranches                         | 61,549  | 11%                 |
| Politike                             | 26,778    | 11%                        |        |          | freed.                                   | 41,179  | 24%                 |
| Colon Binectore                      | 38,900    | 791                        |        |          | Forom                                    | 24.900  | 8%                  |
| Firecours                            | 27,018    | 3.07                       |        |          | Cobon & Hertzerr                         | 24,010  | 100                 |
| Gerrik intodepatic blevhert          | 10,018    | 104                        |        |          | Likeline stirpes                         | 10.498  | 104                 |
| Leolerula                            | 13,908    | 教育教育                       |        |          | Owary<br>Liver a intralregativ bite dury | 14,198  | 100<br>100<br>400   |
| Ecophague.<br>Umars biatoler         | 12,945    |                            |        |          | Lookersta                                | 20,898  | 20                  |
| Hery Hodgkin Fyrephores              | 11,008    | 45                         |        |          | Hers-Hodglick for growing                | 3.23    | 100                 |
|                                      |           | 474                        |        |          | Robo E Officer Sectors Instead           |         | 25                  |
|                                      | 121,900   |                            |        |          | Allades                                  | 124,128 | 100                 |
| intelligitation territorial statutes | 58,079    | $\overline{P}\overline{r}$ |        |          | Balin & Other nervisor Unless            | 0.114   | 394                 |

have been been as a second sec

| Long is Branchus                | 64,210  | 26% | Long.& Interched                  | 61,549  | 11% |
|---------------------------------|---------|-----|-----------------------------------|---------|-----|
| Paster                          | 95,771  | 11% | <br>Recot!                        | 41378   | 24% |
| Colon Birectore                 | 38,900  | 791 | <br>Foroma                        | 24.908  | 85  |
| Feezree                         | 27,018  | 7%  | Colos & Antany                    | 24,08   | 194 |
| Gerrik intodeparts bischert     | 10,014  | 204 | Librative sciegosis               | 13.66   | 104 |
| Leoberula                       | 13,908  | 14  | Ower                              | 14,199  | 45  |
| Exploague -                     | 12,945  | 46  | Liver 6 introhepatic bits (burg   | 35,884  | 411 |
| Unite's bisidle                 | 12,689  | 4%  | Leukersia                         | 10.048  | 76  |
| Nev-Modgkie (ymphonus           | 11,008  | 2%  | <br>Hers-Hodglich tyrgetwena      | 8.201   | 25  |
| Bildin Auditor services testemi | 58,078  | The | <br>Balin & other nervisor unless | 6,114   | 264 |
| Alifen                          | 121,900 |     | Allades                           | 124,128 |     |