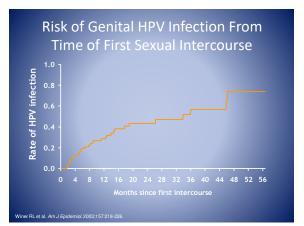

# Clinical Impact of HPV Infection

- Cervical cancer (LIN)

   60 million Pap tests
   3 million abnormal Paps
   300,000 cases of high-grade dysplasia (CIN 2/3)
   9710 cervical cancer cases (3700 deaths)