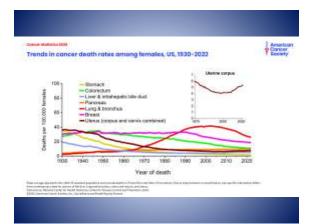

New yorigi stated to the DMLC receipting state of advantice data in comparing. New York data is desirally and here add to 2020. Annual Annual Annual Science of Section and Section 2020.

Secon Referen IDM Trends in cancer incidence rates among females, US, 1979–2028