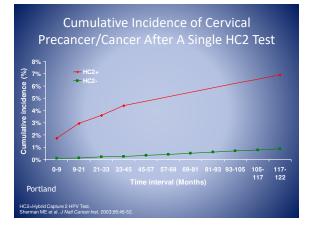

# Absolute Risk of CIN 2+

- CIN 1 post LSIL 12%
- ASC/HPV+ = LSIL = 25%
- ASC-H- 25-409
- AGC 30-50%
- HSIL- 60-80%
- HSIL pap and Low Grade Colpo = 40%
- HSIL and High Grade colpo = 70-859
- Post LEEP for CIN 3 = 5-15%
- Post Cone for AIS = 8%