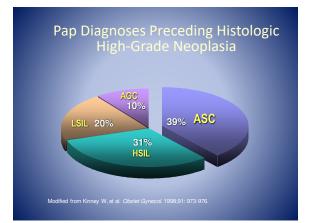

# Absolute Risk of CIN 2+

- CIN 1 post LSIL 12%
- ASC/HPV+ = LSIL = 25%
- ASC-H- 25-409
- AGC 30-50%
- HSIL- 60-80%
- HSIL pap and Low Grade Colpo = 40%
- HSIL and High Grade colpo = 70-859
- Post LEEP for CIN 3 = 5-15%
- Post Cone for AIS = 8%