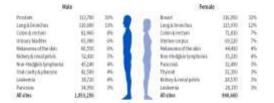

| Ste                   | Ribe           |
|-----------------------|----------------|
| All step'             | 1 in 3 (38.0%) |
| Breast                | 1.7# 8 (13.1%) |
| Lung & bronchas       | 1.1m 10(5.6%)  |
| Color-& rectum        | 1.1m.26 (3.8%) |
| Uterine corpus        | Lim 32 (3.1%)  |
| Melanoma of the skin! | 1 in 40 (2.9%) |

### American Cancer Society

| She                               | 400            |
|-----------------------------------|----------------|
| Al shu <sup>1</sup>               | 1 in 3 (30.9%) |
| Prostate                          | 118.5 (12.8%)  |
| iung & bronchus                   | 1 in 17 (5.8%) |
| Colon & recture                   | 1 in 24 (4.1%) |
| Melanoma of the skin <sup>®</sup> | 1/m 29(3,5%)   |
| Kichey & renal petitis            | 118-45 (2.2%)  |

| <b>Riv</b>             | 10.            |  |
|------------------------|----------------|--|
| il shui                | 1 ie 3 (38.9%) |  |
| Prostate               | 118.8 (12.8%)  |  |
| ung & bronchus         | Lie 17 (5.8%)  |  |
| Colon & rectum         | 1 in 24 (4.1%) |  |
| (elanoma of the skin)  | 1/# 29 (3,5%)  |  |
| Lidney & renal pelisis | 1 in 45 (2.2%) |  |

### Ciece Italatic Stat

Lifetime probability of developing cancer for females, US, 2018-2019, 2021

| Ste                   | Rick           |  |
|-----------------------|----------------|--|
| All step              | 1 in 3 (35.0%) |  |
| Britest               | 170-8 (13.1%)  |  |
| Lung & bronchus       | 1.1e 10 (5.6%) |  |
| Colon & rectain       | 118.26 (3.8%)  |  |
| Uterine corpus        | 11+32(3.2%)    |  |
| Melanoma of the skin! | 1 in 40 (2.5%) |  |