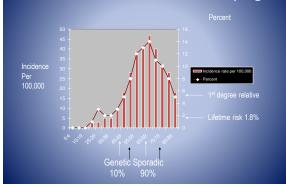

ASES   | OK CASES | DEATHS | LIFETIME<br>RISK | RISK OF<br>DEATH |  |
| ENDOMETRIAL             | 69,120  | 690      | 13,250 | 1:38             | 1:190            |  |
| OVARY                   | 19680   | 250      | 12,740 | 1:70             | 1:100            |  |
| CERVIX                  | 13,820  | 200      | 4,360  | 1:147            | 1:441            |  |
| VULVA                   | 6,900   | 100      | 950    | 1:300            |                  |  |
| VAGINA                  | 2,680   | 50       | 840    |                  |                  |  |
| other                   | 8650    |          | 1870   |                  |                  |  |
| ALL GYN                 | 118,179 |          | 29,910 |                  |                  |  |

Incidence of Ovarian Cancer by Age









## Latest Theories

- Low grade ovarian epithelial cancer-
- High grade serous ovarian epithelial cancer

  - 80% of deaths

### **Risk Factors Epithelial Ovarian Cancer**

- Age
- BRCA1 • BRCA2
- Endometriosis
- PCOS

- - Risk reduction proportional to duration of use
     Large cohort, n=103,551
     Ever-users RR=0.6 (95% CI 0.5-0.7)
     Long-term users (≥15 years) RR=0.1 (95% CI 0.01-0.6)
     Lesser protection with progestin-only methods
- Tubal ligation
- Pregnancy

Kumle, Br J Cancer; 2004.

# Occult RRSO malignancy is often tubal

| Bullets       | Suider . | Carner (%)         | Fallegreet in                           | 4474  | -                 | •                 |                         |                 |  |
|---------------|----------|--------------------|----------