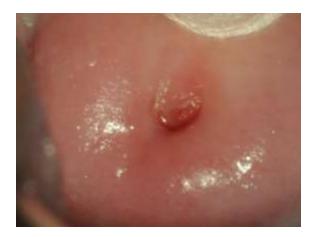

Prevalence of HPV type in cases of adenocarcinonma (%) 60 50 43% 40 32% 30 20 10 4% 0 HPV 16 HPV 18 HPV 45 Multiple types HPV DNA was detected in 93% of patients with cerv Castellsague X et al. J Natl Cancer Inst. 2006;98:303-315.

# Absolute Risk of CIN 2+

- CIN 1 post LSIL 12%
- ASC/HPV+ = LSIL = 25%
- ASC-H- 25-409
- AGC 30-50%
- HSIL- 60-80%
- HSIL pap and Low Grade Colpo = 40%
- HSIL and High Grade colpo = 70-859
- Post LEEP for CIN 3 = 5-15%
- Post Cone for AIS = 8%