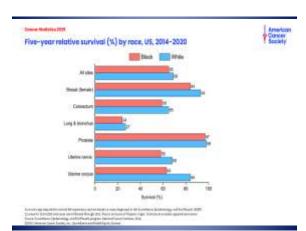

| nue Malitika (201                          |            |                                             |           |
|--------------------------------------------|------------|---------------------------------------------|-----------|
| ends in five-year relative survival (%), ( | 15, 1975-2 | 020                                         |           |
|                                            |            |                                             |           |
| Site                                       | 1975-77    | 1995-07                                     | 2854-2829 |
| Al skes                                    | 40         | 63                                          | - 69      |
| Breast (Pentale)                           | 75         | 87                                          | - 91      |
| Colon & recture                            | 50         | .01                                         | 64        |
| Leukentia                                  | 34         | 45                                          | 67        |
| Liver & intrahepatic bile duct             | 34         | 7                                           | 22        |
| Long & bronchus                            | 52         | 15                                          | 27        |
| Melanoma of the skin                       | 82         | 91                                          | .94       |
| Non-Hodgkin lymphoma                       | 47         | 41<br>46<br>15<br>15<br>10<br>36<br>47<br>4 | 74        |
| Overy                                      | 34         | 43                                          | 51        |
| Pencreat                                   | 34<br>3    | 4                                           | 15        |
| Prostate                                   | 65         | BT                                          | 9T        |
| Uterine cervix                             | 89         | 78                                          | 67        |
| Literine comot                             | 87         | 24                                          | 81        |

### Cince Melalici 2011

Trends in five-year relative survival (%), US, 1975-2020

### America Cancer Secrety

| Ste                            | 1975-77 | 1995-07 | 3854-202 |
|--------------------------------|---------|---------|----------|
| Alsies                         | 49      | 63      | - 69     |
| Breast (feritale)              | 75      | 87      | - 91     |
| Colon & recture                | 50.     | 41      | 64       |
| Leukentia                      | 34      | 48      | éT       |
| Liver & intrahepatic bile duct | 3       | 2       | 22       |
| Long & bronchus                | 12      | 15      | 27       |
| Melanoma of the skin           | 82      | 91      | .94      |
| Non-Hodgkin lymphoma           | 47      | - 56    | 74       |
| Overy                          | н       | -43     | 31       |
| Pencreat                       | 3       | 4       | 18       |
| Prostate                       | 65      | 87      | \$T      |
| Uterine cervix                 | 69      | 73      | 67       |
| Uterine corput                 | 87      | 34      | 81       |