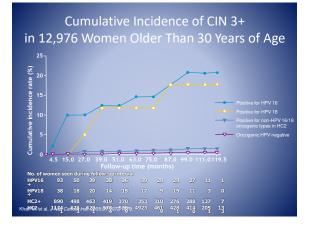

# Absolute Risk of CIN 2+

- CIN 1 post LSIL 12%
- ASC/HPV+ = LSIL = 25%
- ASC-H- 25-409
- AGC 30-50%
- HSIL- 60-80%
- HSIL pap and Low Grade Colpo = 40%
- HSIL and High Grade colpo = 70-859
- Post LEEP for CIN 3 = 5-15%
- Post Cone for AIS = 8%