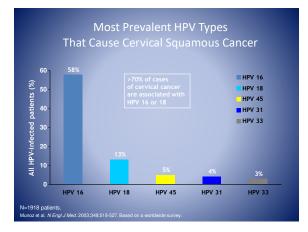

Prevalence of HPV type in cases of adenocarcinonma (%) 60 50 43% 40 32% 30 20 10 4% 0 HPV 16 HPV 18 HPV 45 Multiple types HPV DNA was detected in 93% of patients with cerv Castellsague X et al. J Natl Cancer Inst. 2006;98:303-315.