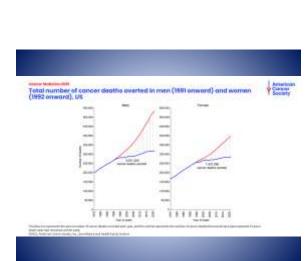

## Important News from the Data

- Cancer incidence is Increasing in Women
- Dramatically increasing in women under 50 yr
- Endometrial cancer is the only cancer increasing in incidence and mortality
- Endometrial cancer deaths > ovary
- Cancer prevention is feasible
  - cervix, endometrial, colon, ovary, HPV related CA
  - Disparities exist in mortality-Blacks and Native/Al