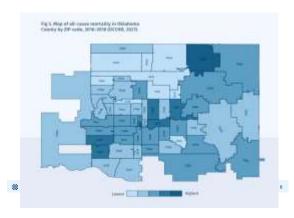

## TOP 10 STATE!!

- #4 syphilis
- #5 congenital syphilis
- #12 gonorrhea
- #15 chlamydia
- #7 STDs overall



### **OK Outcomes**

- 62% of OK women 45+ are up-to-date on mammogram
- Highest cervical cancer rates and mortality in the nation
- 49th in HPV vaccination
- 14th in colon cancer rates



| Maternal Health |  |
|-----------------|--|
|                 |  |

# Maternal Health

- Black MMR 67.5/100K
- White MMR 21.2/100K
- Black women = 8% of OK Births
- Black women = 17% of OK Maternal Deaths

### Maternal Mortality

- 3X higher MMR for Black Women
- 2.8X higher MMR for NA Women
- 80% preventable

| - |  |
|---|--|
|   |  |
|   |  |
|   |  |
|   |  |
|   |  |
|   |  |
|   |  |
|   |  |
|   |  |
|   |  |
|   |  |
|   |  |
|   |  |

### Preventable

- Patient
- Family
- Provider/Physician
- Facility
- System
- Community





# Infant Mortality

- F for preterm birth rates
- Black women's preterm birth rate 1.5x higher
- #7 for infant mortality
- Black infant mortality rate 2x higher













|                                                     | <ul><li>2 women die ever