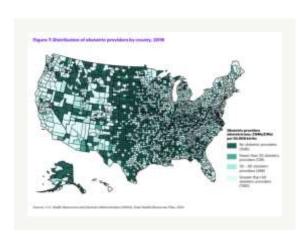

# Infant Mortality

- F for preterm birth rates
- Black women's preterm birth rate 1.5x higher
- #7 for infant mortality
- Black infant mortality rate 2x higher

|                                                     | <ul><li>2 women die every day</li><li>2 babies die every hour</li></ul> |  |
|-----------------------------------------------------|-------------------------------------------------------------------------|--|
| 4 million births/year                               | · 2 bables die every floui                                              |  |
|                                                     |                                                                         |  |
|                                                     |                                                                         |  |
|                                                     |                                                                         |  |
|                                                     |                                                                         |  |
|                                                     |                                                                         |  |
| Maternity Care Desert     0 hospitals/birth centers | Low Access     < 2 hospitals/birth center                               |  |
| 0 obstetric providers                               | < 60 providers/10K births     >10% women without insurance              |  |
|                                                     |                                                                         |  |
|                                                     |                                                                         |  |
|                                                     |                                                                         |  |
|                                                     |                                                                         |  |
|                                                     |                                                                         |  |
| 1). Delinitions of maternity care descript and a    | Cours to malassifig stars                                               |  |