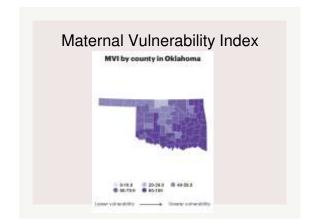

r rates and mortality in the nation
- 49th in HPV vaccination
- 14th in colon cancer rates



| Maternal Health |  |
|-----------------|--|
|                 |  |

# Maternal Health

- Black MMR 67.5/100K
- White MMR 21.2/100K
- Black women = 8% of OK Births
- Black women = 17% of OK Maternal Deaths

### Maternal Mortality

- 3X higher MMR for Black Women
- 2.8X higher MMR for NA Women
- 80% preventable

| - |  |
|---|--|
|   |  |
|   |  |
|   |  |
|   |  |
|   |  |
|   |  |
|   |  |
|   |  |
|   |  |
|   |  |
|   |  |
|   |  |
|   |  |

### Preventable

- Patient
- Family
- Provider/Physician
- Facility
- System
- Community





# Infant Mortality

- F for preterm birth rates
- Black women's preterm birth rate 1.5x higher
- #7 for infant mortality
- Black infant mortality rate 2x higher













|                                                     | <ul><li>2 women die every day</li><li>2 babies die every hour</li></ul> |  |
|-----------------------------------------------------|-------------------------------------------------------------------------|--|
| 4 million births/year                               | · 2 bables die every floui                                              |  |
|                                                     |                                                                         |  |
|                                                     |                                                                         |  |
|                                                     |