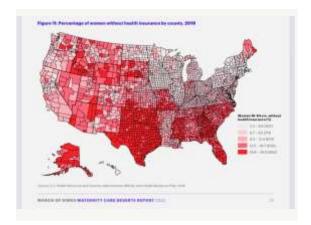

# Infant Mortality

- F for preterm birth rates
- Black women's preterm birth rate 1.5x higher
- #7 for infant mortality
- Black infant mortality rate 2x higher

|                                                     | <ul><li>2 women die every day</li><li>2 babies die every hour</li></ul> |  |
|-----------------------------------------------------|-------------------------------------------------------------------------|--|
| 4 million births/year                               | · 2 bables die every floui                                              |  |
|                                                     |                                                                         |  |
|                                                     |                                                                         |  |
|                                                     |                                                                         |  |
|                                                     |                                                                         |  |
|                                                     |                                                                         |  |
| Maternity Care Desert     0 hospitals/birth centers | Low Access     < 2 hospitals/birth center                               |  |
| 0 obstetric providers                               | < 60 providers/10K births     >10% women without insurance              |  |
|                                                     |                                                                         |  |
|                                                     |                                                                         |  |
|                                                     |                                                                         |  |
|                                                     |                                                                         |  |
|                                                     |                                                                         |  |
| 1). Delinitions of maternity care descript and a    | Cours to malassifig stars                                               |  |