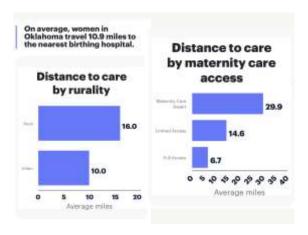

| Definition.                                                                                                                                                                                                                                                                                                                                                                                                                                                                                                                                                                                                                                                                                                                                                                                                                                                                                                                                                                                                                                                                                                                                                                                                                                                                                                                                                                                                                                                                                                                                                                                                                                                                                                                                                                                                                                                                                                                                                                                                                                                                                                                    | ( | Location of the location of th | Maderale school to<br>make step uses | Addison to |
|--------------------------------------------------------------------------------------------------------------------------------------------------------------------------------------------------------------------------------------------------------------------------------------------------------------------------------------------------------------------------------------------------------------------------------------------------------------------------------------------------------------------------------------------------------------------------------------------------------------------------------------------------------------------------------------------------------------------------------------------------------------------------------------------------------------------------------------------------------------------------------------------------------------------------------------------------------------------------------------------------------------------------------------------------------------------------------------------------------------------------------------------------------------------------------------------------------------------------------------------------------------------------------------------------------------------------------------------------------------------------------------------------------------------------------------------------------------------------------------------------------------------------------------------------------------------------------------------------------------------------------------------------------------------------------------------------------------------------------------------------------------------------------------------------------------------------------------------------------------------------------------------------------------------------------------------------------------------------------------------------------------------------------------------------------------------------------------------------------------------------------|---|--------------------------------------------------------------------------------------------------------------------------------------------------------------------------------------------------------------------------------------------------------------------------------------------------------------------------------------------------------------------------------------------------------------------------------------------------------------------------------------------------------------------------------------------------------------------------------------------------------------------------------------------------------------------------------------------------------------------------------------------------------------------------------------------------------------------------------------------------------------------------------------------------------------------------------------------------------------------------------------------------------------------------------------------------------------------------------------------------------------------------------------------------------------------------------------------------------------------------------------------------------------------------------------------------------------------------------------------------------------------------------------------------------------------------------------------------------------------------------------------------------------------------------------------------------------------------------------------------------------------------------------------------------------------------------------------------------------------------------------------------------------------------------------------------------------------------------------------------------------------------------------------------------------------------------------------------------------------------------------------------------------------------------------------------------------------------------------------------------------------------------|--------------------------------------|------------|
| THE THE RESERVE                                                                                                                                                                                                                                                                                                                                                                                                                                                                                                                                                                                                                                                                                                                                                                                                                                                                                                                                                                                                                                                                                                                                                                                                                                                                                                                                                                                                                                                                                                                                                                                                                                                                                                                                                                                                                                                                                                                                                                                                                                                                                                                |   |                                                                                                                                                                                                                                                                                                                                                                                                                                                                                                                                                                                                                                                                                                                                                                                                                                                                                                                                                                                                                                                                                                                                                                                                                                                                                                                                                                                                                                                                                                                                                                                                                                                                                                                                                                                                                                                                                                                                                                                                                                                                                                                                |                                      |            |
| Distriction provided<br>Specification CANALISE<br>particular memo                                                                                                                                                                                                                                                                                                                                                                                                                                                                                                                                                                                                                                                                                                                                                                                                                                                                                                                                                                                                                                                                                                                                                                                                                                                                                                                                                                                                                                                                                                                                                                                                                                                                                                                                                                                                                                                                                                                                                                                                                                                              | - | - in                                                                                                                                                                                                                                                                                                                                                                                                                                                                                                                                                                                                                                                                                                                                                                                                                                                                                                                                                                                                                                                                                                                                                                                                                                                                                                                                                                                                                                                                                                                                                                                                                                                                                                                                                                                                                                                                                                                                                                                                                                                                                                                           | -                                    | 186        |
| The State of |   | 996                                                                                                                                                                                                                                                                                                                                                                                                                                                                                                                                                                                                                                                                                                                                                                                                                                                                                                                                                                                                                                                                                                                                                                                                                                                                                                                                                                                                                                                                                                                                                                                                                                                                                                                                                                                                                                                                                                                                                                                                                                                                                                                            | -96                                  | m .        |