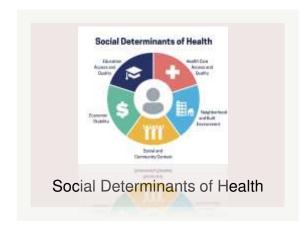

# Policy Solutions Access, Prevention and Quality Improvement

- Expand Medicaid
- Extend Medicaid postpartum coverage period to 12 months
- Improve integration of the midwifery model of care
- Expand access to doula services
- Provide coverage for evidence based Telehealth services
- Address social determinants of health