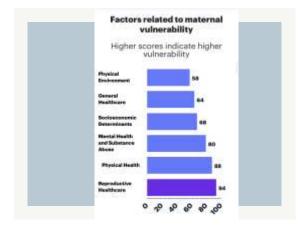

rates and mortality in the nation
- 49th in HPV vaccination
- 14th in colon cancer rates



| Maternal Health |  |
|-----------------|--|
|                 |  |

# Maternal Health

- Black MMR 67.5/100K
- White MMR 21.2/100K
- Black women = 8% of OK Births
- Black women = 17% of OK Maternal Deaths

### Maternal Mortality

- 3X higher MMR for Black Women
- 2.8X higher MMR for NA Women
- 80% preventable

| - |  |
|---|--|
|   |  |
|   |  |
|   |  |
|   |  |
|   |  |
|   |  |
|   |  |
|   |  |
|   |  |
|   |  |
|   |  |
|   |  |
|   |  |

### Preventable

- Patient
- Family
- Provider/Physician
- Facility
- System
- Community





# Infant Mortality

- F for preterm birth rates
- Black women's preterm birth rate 1.5x higher
- #7 for infant mortality
- Black infant mortality rate 2x higher













|                                                     | <ul><li>2 women die every day</li><li>2 babies die every hour</li></ul> |  |
|-----------------------------------------------------|-------------------------------------------------------------------------|--|
| 4 million births/year                               | · 2 bables die every floui                                              |  |
|                                                     |                                                                         |  |
|                                                     |                                                                         |  |
|                                                     |