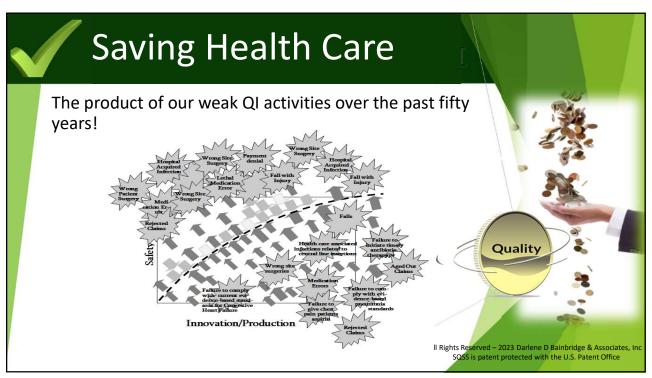

## Saving Health Care

<u>The cost of poor quality</u> – the difference between the realized cost and losses associated with how a service is delivered or an activity is carried out and what the much larger gain and smaller cost could be if the performance was laser focused on getting it right the first time in the most business smart, defect-free and customer-focused ways possible.