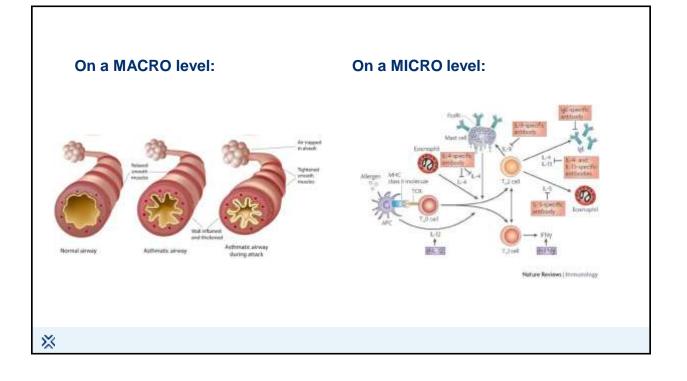

# **ASTHMA BY DEFINITION**

- "Asthma is a common chronic disorder of the airways that is complex and characterized by:
  - Variable and recurring symptoms
  - Airflow obstruction
  - Bronchial hyperresponsiveness
  - Underlying inflammation
- WHAT IS HAPPENING IN THE LUNGS TO CAUSE THIS ?