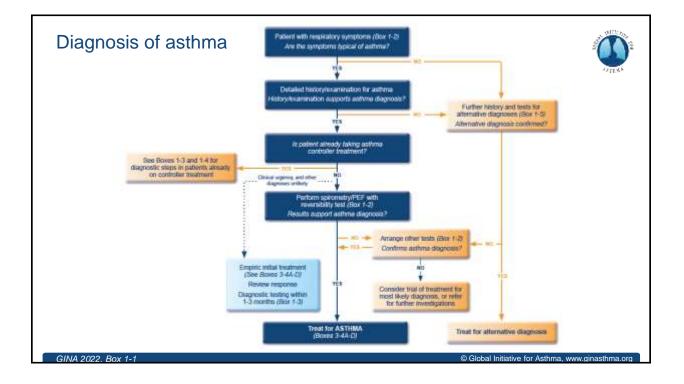

#### **DIAGNOSIS OF ASTHMA**

- Episodic symptoms of airflow obstruction or airway hyperresponsiveness in the presence of triggers
- Airflow obstruction must be reversible
- · Alternative diagnoses are excluded
- Medical history
- Physical exam focusing on the upper respiratory tract, chest, and skin
- Spirometry
- Additional studies as necessary to exclude alternate diagnoses