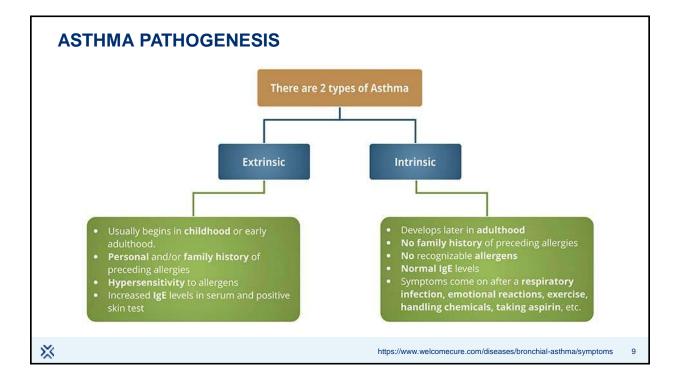

#### **DIAGNOSIS OF ASTHMA**

- Episodic symptoms of airflow obstruction or airway hyperresponsiveness in the presence of triggers
- Airflow obstruction must be reversible
- · Alternative diagnoses are excluded
- Medical history
- Physical exam focusing on the upper respiratory tract, chest, and skin
- Spirometry
- Additional studies as necessary to exclude alternate diagnoses