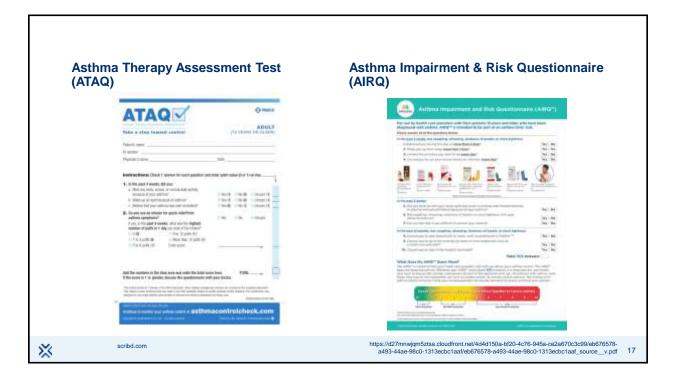

#### **CLINICAL ACTION STEPS...**

- · Assessment and monitoring to see if therapy should be adjusted.
  - Asthma control, patient adherence, spirometry
  - Use an asthma assessment tool:
    - Asthma Control Test (ACT)
    - Asthma Therapy Assessment Questionnaire (ATAQ)
    - · Asthma Impairment and Risk Questionnaire (AIRQ)
  - · Schedule routine follow up care
- · Use of medications
  - Use stepwise approach
  - · Consider patients willingness/cost/ability to use medication
  - · Review technique and adherence at each visit