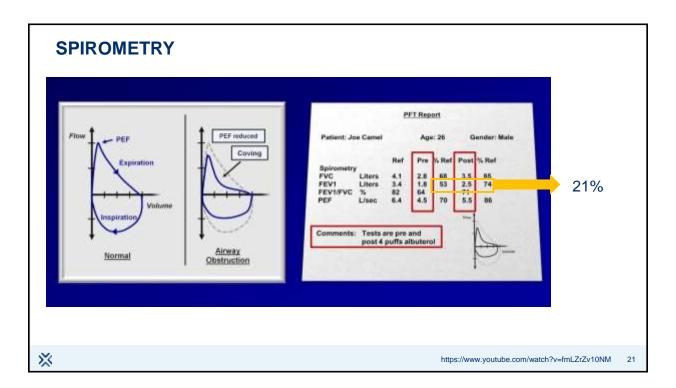

# **PULMONARY FUNCTIONS- SPIROMETRY**

#### SPIROMETRY

- Lower FEV1 associated with increased risk of severe exacerbations
- Repeat every 6 months- 2 years based on severity
- Reversibility is:
  - an increase in FEV1 of  $\geq$ 12 percent from baseline
- WHAT CAN BE USED FOR HOME SPIROMETRY?

#### CLASSIFY ASTHMA SEVERITY-CURRENT IMPAIRMENT

- Impairment
  - Symptoms
  - Nightime awakenings
  - Quick relief medication use
  - Interference with normal activity
- Lung function
  - Spirometry: FEV1 or FEV1/FVC is the preferred method for measuring lung function to classify severity
  - Peak flow has <u>not</u> been found to be a reliable variable for classifying severity, but it may serve as a useful tool for monitoring trends in asthma control over time