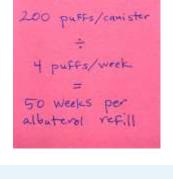

# **SHORT-ACTING BETA-AGONISTS**

- AccuNeb/Proair/Proventil/Ventolin(Albuterol), Xopenex (Levalbuterol), Maxair(Pirbuterol)
- Drug of choice for acute exacerbations for 50 years...
- Relax smooth muscle in airways
- Stimulate B2 receptors →increase cAMP→smooth muscle relaxation
- · Comes in inhaler, liquid or solution for inhalation
- Increasing use of SABA indicates poor overall asthma control