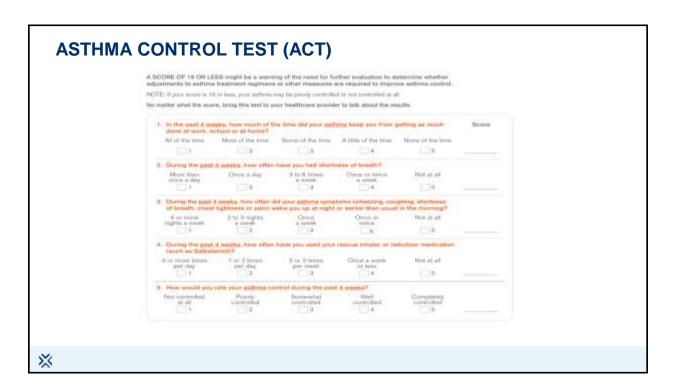

#### **CLINICAL ACTION STEPS...**

- · Assessment and monitoring to see if therapy should be adjusted.
  - Asthma control, patient adherence, spirometry
  - Use an asthma assessment tool:
    - Asthma Control Test (ACT)
    - Asthma Therapy Assessment Questionnaire (ATAQ)
    - · Asthma Impairment and Risk Questionnaire (AIRQ)
  - · Schedule routine follow up care
- · Use of medications
  - Use stepwise approach
  - · Consider patients willingness/cost/ability to use medication
  - · Review technique and adherence at each visit