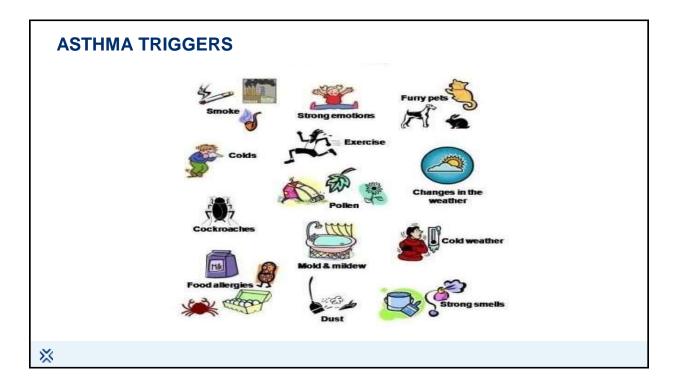

erating procedures are needed
- GINA recommends people with asthma should be up to date with COVID-19 vaccination

☆



# **ASTHMA BY DEFINITION**

- "Asthma is a common chronic disorder of the airways that is complex and characterized by:
  - Variable and recurring symptoms
  - Airflow obstruction
  - Bronchial hyperresponsiveness
  - Underlying inflammation
- WHAT IS HAPPENING IN THE LUNGS TO CAUSE THIS ?





#### **DIAGNOSIS OF ASTHMA**

- Episodic symptoms of airflow obstruction or airway hyperresponsiveness in the presence of triggers
- Airflow obstruction must be reversible
- · Alternative diagnoses are excluded
- Medical history
- Physical exam focusing on the upper respiratory tract, chest, and skin
- Spirometry
- Additional studies as necessary to exclude alternate diagnoses

≫



# INITIAL ASSESSMENT...

#### DIFFERENTIAL DIAGNOSES:

- CHF
- COPD
- PE
- Foreign body aspiration
- Pneumonia/URI
- TB
- Anxiety
- Interstitial lung disease
- Vocal cord dysfunction

#### **COMORBID CONDITIONS:**

- GERD
- Obesity
- Sleep apnea
- Rhinitis/sinusitis
- Depression/stress
- Medication sensitivities
- Infections
- Female hormones

#### **KEY CLINICAL ACTION STEPS**

- · Establish the diagnosis
- Reduce impairment
  - Prevent chronic symptoms
  - Decrease use of SABA
  - Maintain near normal lung function
- Reduce Risk
  - · Prevent exacerbations and need for ER/hospital
  - Minimize adverse medication effects

≍



#### **CLINICAL ACTION STEPS...**

- · Assessment and monitoring to see if therapy should be adjusted.
  - Asthma control, patient adherence, spirometry
  - Use a