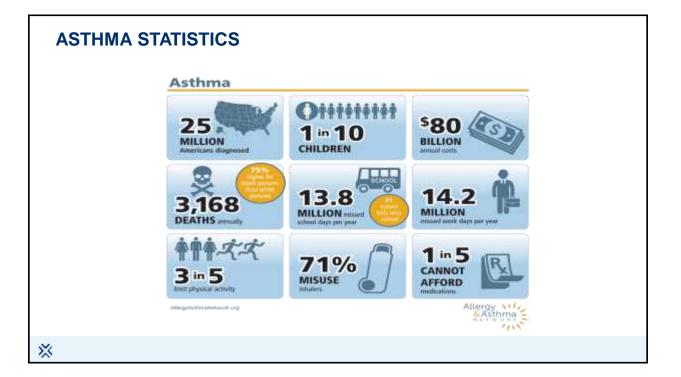

9 AND ASTHMA**

- Advise patients with asthma to continue taking their prescribed asthma medications, particularly inhaled corticosteroids (ICS) and oral corticosteroids (OCS) if prescribed
  - Continue biologic therapy.
- Make sure that all patients have a written asthma action plan.
- Avoid aerosol inducing procedures where possible.
  - Nebulizers/oxygen therapy/sputum induction/manual or mechanical ventilation all increase the risk of disseminating virus to other patients AND to health care professionals
  - Pressurized metered dose inhaler via a spacer is the preferred treatment during severe exacerbations
  - · Follow strict infection control procedures if aerosol-generating procedures are needed
- GINA recommends people with asthma should be up to date with COVID-19 vaccination

☆



# **ASTHMA BY DEFINITION**

- "Asthma is a common chronic disorder of the airways that is complex and characterized by:
  - Variable and recurring symptoms
  - Airflow obstruction
  - Bronchial hyperresponsiveness
  - Underlying inflammation
- WHAT IS HAPPENING IN THE LUNGS TO CAUSE THIS ?





#### **DIAGNOSIS OF ASTHMA**

- Episodic symptoms of airflow obstruction or airway hyperresponsiveness in the presence of triggers
- Airflow obstruction must be reversible
- · Alternative diagnoses are excluded
- Medical history
- Physical exam focusing on the upper respiratory tract, chest, and skin
- Spirometry
- Additional studies as necessary to exclude alternate diagnoses

≫



# INITIAL ASSESSMENT...

#### DIFFERENTIAL DIAGNOSES:

- CHF
- COPD
- PE
- Foreign body aspiration
- Pneumonia/URI
-