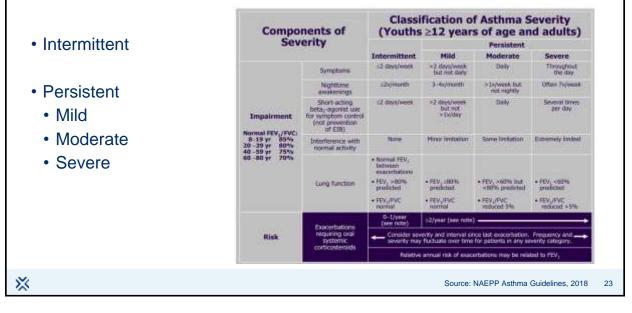

#### CLASSIFY ASTHMA SEVERITY-CURRENT IMPAIRMENT

- Impairment
  - Symptoms
  - Nightime awakenings
  - Quick relief medication use
  - Interference with normal activity
- Lung function
  - Spirometry: FEV1 or FEV1/FVC is the preferred method for measuring lung function to classify severity
  - Peak flow has <u>not</u> been found to be a reliable variable for classifying severity, but it may serve as a useful tool for monitoring trends in asthma control over time

#### CLASSIFY ASTHMA SEVERITY-CURRENT IMPAIRMENT

| ASTHMA | ASTHMA SEVERITY               |                      |                    |                        |                      |  |  |
|--------|-------------------------------|----------------------|--------------------|------------------------|----------------------|--|--|
|        |                               | MILD<br>INTERMITTENT | MILD<br>PERSISTENT | MODERATE<br>PERSISTENT | SEVERE<br>PERSISTANT |  |  |
|        | SYMPTOMS                      | <2<br>DAYS/WK        | >2 DAYS/WK         | DAILY                  | ALL DAY<br>LONG      |  |  |
|        | NIGHTTIME<br>WAKING           | <2 X MONTH           | 3-4 X<br>MONTH     | >1 X WEEK              | ALMOST<br>NIGHTLY    |  |  |
|        | SABA USE                      | <2<br>DAYS/WK        | >2 DAYS/WK         | DAILY                  | SEVERAL<br>TIMES/DAY |  |  |
|        | INTERFERENCE<br>WITH ACTIVITY | NONE                 | MINOR              | SOME                   | EXTREMELY            |  |  |
|        | LUNG<br>FUNCTION              | FEV1>80%             | FEV1>80%           | FEV1<br>60-80%         | FEV1<60%             |  |  |
|        | EXAC REQU<br>ORAL<br>STEROIDS | 0-1/YEAR             | >2/YEAR            | >2/YEAR                | >2/YEAR              |  |  |
| <      |                               |                      |                    |                        |                      |  |  |